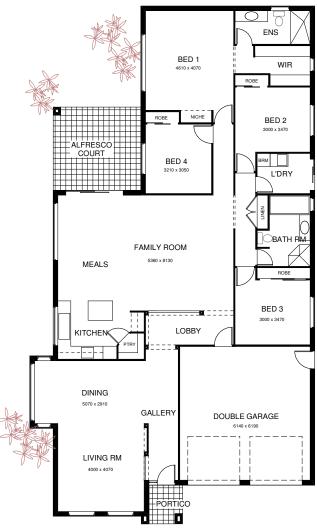

## the floor plan

Floor Area Garage Floor Area Alfresco Dining Portico Total Area 203.90 square metres
40.20 square metres
10.40 square metres
2.80 square metres
257.30 square metres or 28 Squares

## the oakwood 263 - 4 bedroom

From the moment you step inside the entrance gallery & foyer there is a feeling of space and function.

The Oakwood 263 offers generous open plan formal & informal living areas, a huge master bedroom suite with its own ensuite and large walk-in-robe & 3 large secondary bedrooms each with robes centered around a large family bathroom.

The Oakwood 263 also features a wonderful alfresco covered court that flows on from the family living room, & there is a large double garage with internal access.

The Oakwood 263 is a visually pleasing home with a choice of two facades, the traditional streetscape or modern streetscape. Both facades feature a blend of materials such as brick, weatherboards & varying roof materials & form that result in a visually striking home.