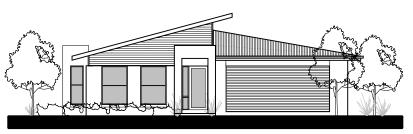

traditional streetscape

modern streetscape

The Oakwood 263 also features a wonderful alfresco covered court that flows on from the family living room, & there is a large double garage with internal access.

The Oakwood 263 is a visually pleasing home with a choice of two facades, the traditional streetscape or modern streetscape. Both facades feature a blend of materials such as brick, weatherboards & varying roof materials & form that result in a visually striking home.