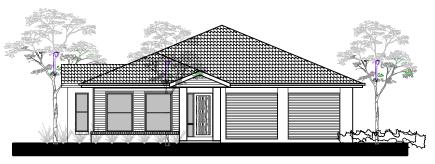

traditional streetscape

modern streetscape

The Oakwood 263 also features a wonderful alfresco covered court that flows on from the family living room, & there is a large double garage with internal access.

The Oakwood 263 is a visually pleasing home with a choice of two facades, the traditional streetscape or modern streetscape. Both facades feature a blend of materials such as brick, weatherboards & varying roof materials & form that result in a visually striking home.